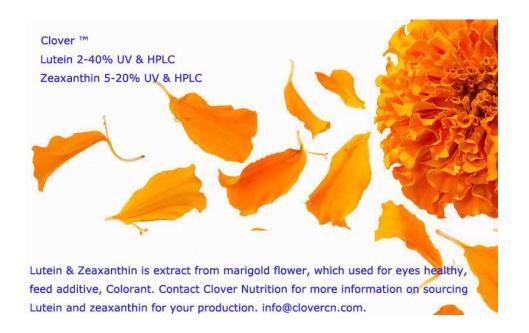

#### Plant Base

A Clover Nutrition has two material base.

One is Green Tea Material Base, 200,000.00 Squre Meter, which is offer material for green tea and green tea extract.

Another is Marigold Flower Material Base, 135,000.00 Squre Mater, which is offer material for Lutein and Zeaxanthin.